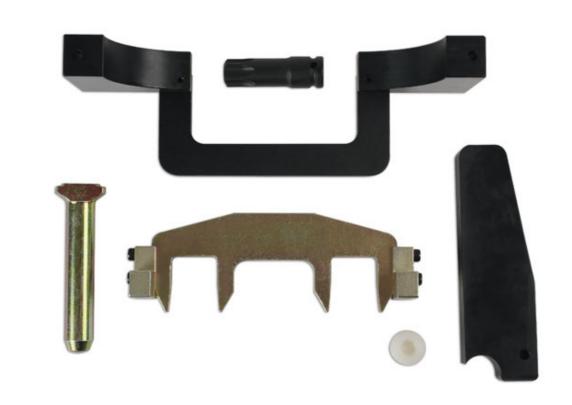

## Kit de calage Mercedes Benz - 1.8 L

Designed for Mercedes-Benz vehicles fitted with the chain driven 1.8 petrol engines (engine code pre fix 271.xxx).

These engines are found across the Mercedes-Benz range including C Class, E Class, CLC, CLK and SLK as well as the Sprinter vans from as early as 2002 up to 2015. The kit includes the cam locking tool required when removing the camshaft pulleys.

## **Additional Information**

- Application : 1.8L essence chaine moteur M271
- Code moteur: 271.921, 271.946, 271.942, 271.948, 271.820, 271.95, 271.860, 271.950, 271.955, 271.957, 271.941, 271.956, 271.943, • 271.958, 271.944, 271.964, 271.861, 271.951